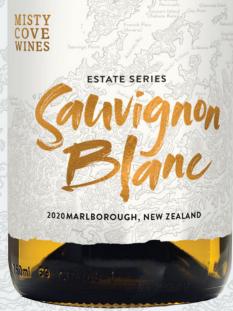

## Salvignon

Misty Cove's Estate Sauvignon Blanc captures the essence of Marlborough's sub-regional characters. Lovingly handcrafted and produced from our vineyards in the Wairau and Waihopai Valleys, this wine captures Marlborough's unique environment.

## 2020 MARLBOROUGH SAUVIGNON BLANC

Produced from our rich Marlborough soils, the Misty Cove Sauvignon Blanc celebrates the region's character and earthy charm as well as giving a nod to good times. This refreshing and tasty drop is sure to please with a bouquet of summer fruit.